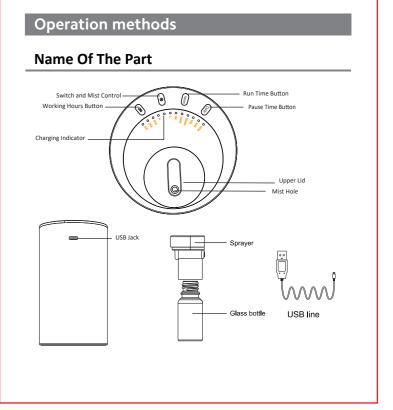

## **Operation methods**

### Operation methods

#### "Power" button:

Turn on machine (long press), user can choose H (foggy), L (small fog) two buttons after booting

#### "ON" button:

soon as possible.

Set the start time (user can select 10s, 30s, 60s for working hours) "TIMER" hutton:

### Set the total intermittent working time

(ON: keep Working, 1h: total intermittent time 1 hour, 2h: intermittent total time 2 "OFF" button:

#### Stop time (user can choice 10s, 60s, 120s)

Pressing power button for 3 seconds to starting, the initial state is 10s working, 10s intermittent, and the intensity is H intermittent operation.

At this time, the ON button 10s light up, the power button H light is on, the timer button ON light is on, and the OFF button 10s light is on.

After that, you can adjust the time and other gears buttons according to user's

Charging: after USB charging, led will turn on red light, then charging starts, Depending on the state of battery charging, there may be differences in charging time. It takes around 3 hours.